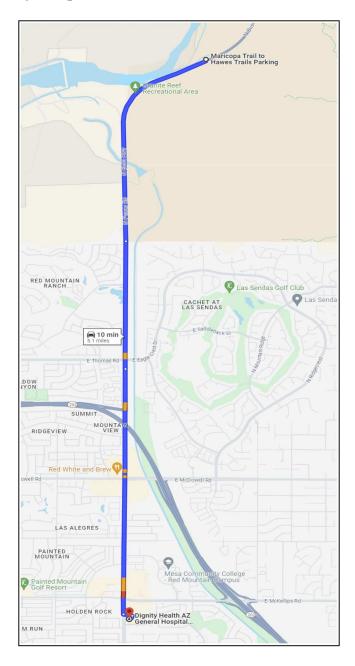

ction Police Department,<br>(480) 982-8260 – non emergency<br>1001 N Idaho Rd, Apache Junction, AZ                                                                                                                                                          |                                                     |
| Fire Department                  | Apache Junction Fire District Station 261, (480) 982-4440 1135 W Superstition Blvd, Apache Junction, AZ                                                                                                                                                               |                                                     |



## Orienteering Event Safety Plan

Hawes Trailhead Tonto National Forest, Arizona



## Attachment 1 Map to Local Emergency Hospital